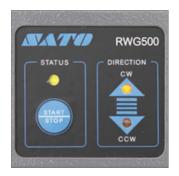

## **Universal, Reliable and Durable Rewinder**

Auto-Adjust Take-Up Speed

User-Friendly Operation Panel

Up to 7 inch Wide Label Support