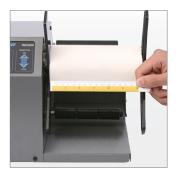

## **Universal, Reliable and Durable Rewinder**

Auto-Adjust Take-Up Speed

User-Friendly Operation Panel

Up to 7 inch Wide Label Support