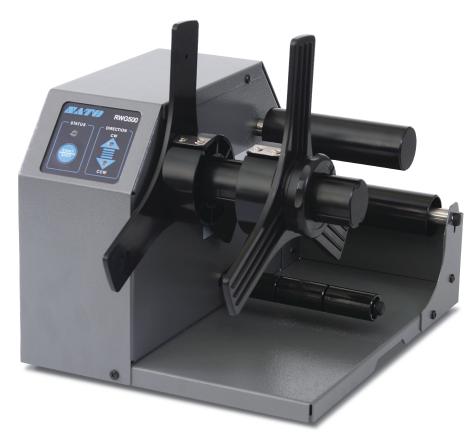

## Industrial Liner Rewinder | RW Series

## **Universal, Reliable and Durable Rewinder**

Auto-Adjust Take-Up Speed

User-Friendly Operation Panel

Up to 7 inch Wide Label Support