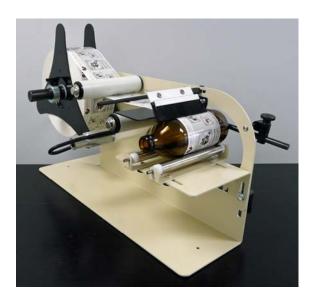

# Model TAL-1100M/R Manual Round Product Label Applicator

The TAKE-A-LABEL Model TAL-1100M/R Manual Round Product Labeler will label virtually any round product. With just the turn of a handle, labels up to 5" wide can be applied. Products are quickly loaded into the applicator with the unique open carriage design. The top wipe down brush ensures that the labels are fully applied to the product. The open bottle support can be changed from one size to the next in seconds without the use of tools.

### Standard Features:

No Tools Required Fully adjustable unwind tension Waste rewind spindle to collect backing paper Durable all steel frame with powder coat finish

### **Physical Features:**

Unit Dimensions: 20"L x 9.5"W x 11"H Shipping Weight: 15 lbs.

#### **Specifications:**

Product Size: 1" to 5" Minimum Label Size: 1" x 1" Maximum Label Width: 5" Maximum Roll Diameter: 12" Core Size Diameter: 1" or 3"