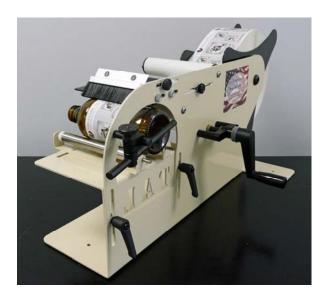

# Model TAL-1100M/R Manual Round Product Label Applicator

The TAKE-A-LABEL Model TAL-1100M/R Manual Round Product Labeler will label virtually any round product. With just the turn of a handle, labels up to 5" wide can be applied. Products are quickly loaded into the applicator with the unique open carriage design. The top wipe down brush ensures that the labels are fully applied to the product. The open bottle support can be changed from one size to the next in seconds without the use of tools.

### Standard Features:

No Tools Required Fully adjustable unwind tension Waste rewind spindle to collect backing paper Durable all steel frame with powder coat finish

### **Physical Features:**

Unit Dimensions: 20"L x 9.5"W x 11"H Shipping Weight: 15 lbs.

#### **Specifications:**

Product Size: 1" to 5" Minimum Label Size: 1" x 1" Maximum Label Width: 5" Maximum Roll Diameter: 12" Core Size Diameter: 1" or 3"