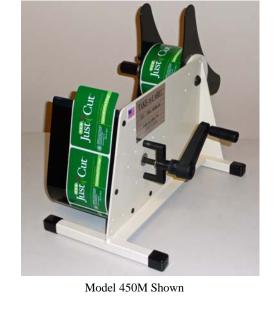

# Model TAL-250M & 450M Manual Label Dispenser

# Providing Economical Solutions in Label Dispensing Systems

The TAKE-A-LABEL Model TAL-250M & TAL-450M represents the next step in "Manual" advanced label dispensers. Just turn the handle and a label is dispensed. The ideally units are suited applications were power may not be available, or increased labeling speed is needed. The TAL-250M and TAL-450M offer the features and size of most electric dispensers but at a fraction of the price.

#### **Standard Features**

- ♦ Full Scrap Rewind
- ♦ Label Roll Diameter up to 12"
- Durable All Steel Frame with Powder Coat Finish
  - ♦ Dispenses Die-cut or Butt-cut Labels
- Accommodates Multiple Labels on a Common Liner