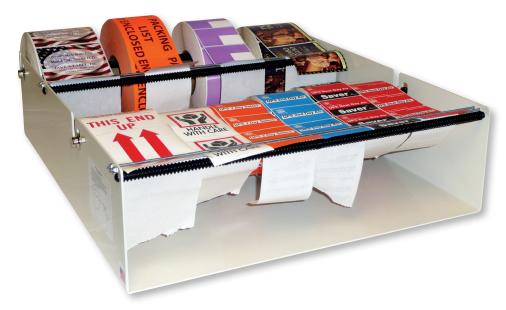

## **Providing Economical Solutions in Label Dispensing Systems**

The all steel and aluminum construction of the Model TAL-40M provides the performance necessary for the most demanding applications.

When no electricity is available, and multiple labels need to be dispensed on a common unit, the TAL-40M will simplify and organize your labeling operation.

## **Standard Features:**

- Label Roll Diameter up to 8"
- Durable All Steel Frame with Powder Coat Finish
- Dispenses Die-cut or Butt-cut Labels
- Accommodates Multiple Rolls of Labels

## **Specifications:**

- Roll Web capacity up to 40"
- Two 20' webs in one unit
- Core Size: 1" and 3"