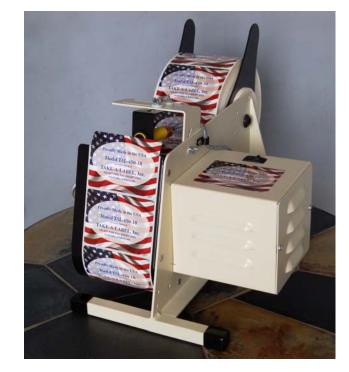

# Model TAL-450 Label Dispenser

TAKE-A-LABEL....

## Providing Economical Solutions in Label Dispensing Systems

TAL-450 has been the industry standard for over 30 years. Designed and built to work with almost any label construction. The TAL-450 is very simple to operate and will keep your production going day after day.

#### **Standard Features**

- ♦ Full Scrap Rewind with Quick Start / Removal Feature
- ♦ Label Roll Diameter up to 12"
- ♦ Durable All Steel Frame with Powder Coat Finish
- A Heavy Duty Motor with Built In Overload Protection
- ◊ Dispenses Die-cut or Butt-cut Labels
- O Dispenses Multiple Labels on a Common Web

#### **Specifications**

- ♦ Shipping Weight: 30 Lbs.
- ♦ Electrical Requirements: 110V AC
- ♦ Min. and Max. Liner Width: 3/8" to 4.5"
- ♦ Maximum Label Size: 4.5" x 15"
- ♦ Maximum Roll Diameter: 12"
- ♦ Core Size: 1" or 3" Diameter
- ♦ Unit Dimensions: W 13 1/4" x H 11" x L 17"