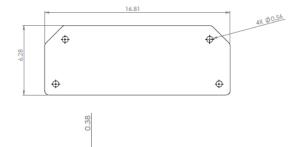

#### FLOOR MOUNT SPECIFICATIONS

**Dimensions:** 16.81" x 6.28" x 0.38"

Weight: 3.5 lbs

Material: Aluminum

Finishing: RAL 1023 Safety Yellow