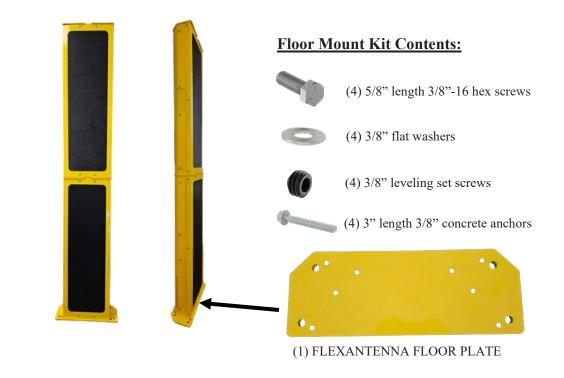

### **FLEXANTENNA – Floor Mount Kit**

# FLEXIBLE INSTALLATION

Contractors can install floor mounts in advance of bringing FLEXANTENNA units on site.

Keep concrete dust and debris separate from portal installation for faster installations. Set screws allow for leveling on uneven surfaces to ensure best performance.

### FLEXANTENNA FLOOR MOUNT KIT FEATURES:

- Set screws enable leveling on uneven surfaces
- Install from either end of FLEXANTENNA unit
- Install before or after FLEXANTENNA mounting
- Sturdy hardware for industrial applications